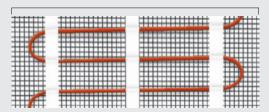

# LARX Heating Mat length

Cannot be shortened, but can be bent over after cutting the underlying fabric. The power cables are 3 m long for all versions.

| LARX Heating Mat     | Area               | Output | Length | Price |
|----------------------|--------------------|--------|--------|-------|
| LARX-HM160W050S0200L | $1  \text{m}^2$    | 160 W  | 2 m    | 59 €  |
| LARX-HM160W050S0300L | 1,5 m <sup>2</sup> | 240 W  | 3 m    | 69 €  |
| LARX-HM160W050S0500L | 2,5 m <sup>2</sup> | 400 W  | 5 m    | 99 €  |
| LARX-HM160W050S0800L | 4 m²               | 640 W  | 8 m    | 149 € |
| LARX-HM160W050S1200L | 6 m <sup>2</sup>   | 960 W  | 12 m   | 199 € |
| LARX-HM160W050S1600L | 8 m <sup>2</sup>   | 1280 W | 16 m   | 259 € |