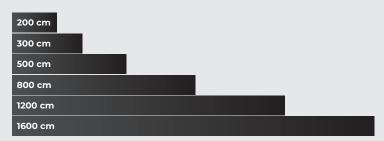

# LARX Heating Mat length

Cannot be shortened, but can be bent over after cutting the underlying fabric. The power cables are 3 m long for all versions.

| LARX Heating Mat     | Area               | Output | Length | Price |
|----------------------|--------------------|--------|--------|-------|
| LARX-HM160W050S0200L | $1  \text{m}^2$    | 160 W  | 2 m    | 59 €  |
| LARX-HM160W050S0300L | 1,5 m <sup>2</sup> | 240 W  | 3 m    | 69 €  |
| LARX-HM160W050S0500L | 2,5 m <sup>2</sup> | 400 W  | 5 m    | 99 €  |
| LARX-HM160W050S0800L | 4 m²               | 640 W  | 8 m    | 149 € |
| LARX-HM160W050S1200L | 6 m <sup>2</sup>   | 960 W  | 12 m   | 199 € |
| LARX-HM160W050S1600L | 8 m <sup>2</sup>   | 1280 W | 16 m   | 259 € |