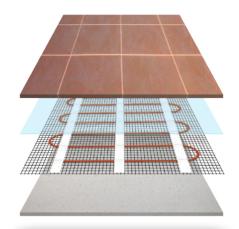

# Application under ceramic tiles

- 1 Any ceramic tiles
- 2 Tiles glue / screed
- 3 LARX Heating Mat
- **4** Penetrated clean surface