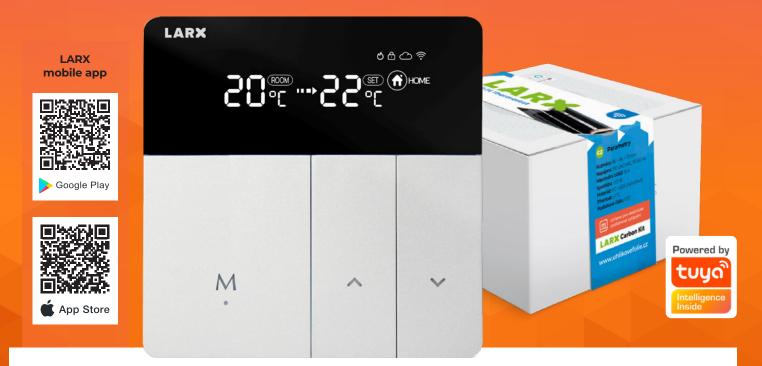

#### LARX Wi-Fi Thermostat

Well designed, high-quality thermostat for use with **LARX** Carbon Heating Film. With a Wi-Fi connection and the **LARX** mobile application, the heating system can be operated from anywhere. It has both programmable and manual modes. The floor sensor regulates the maximum floor. The thermostat supports the **Tuya** ecosystem and also works with the **Lidl Home** or **Smart Life** apps.

### **Technical parameters**

Voltage Maximum load Floor sensor 230 V, 50 Hz 16 A NTC 10k