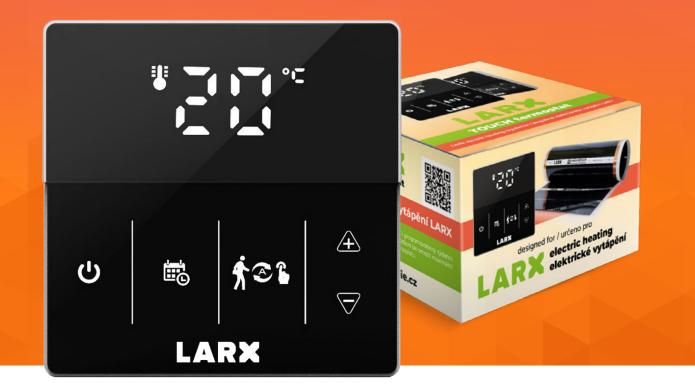

### LARX TOUCH Thermostat

Regulates on the basis of room and floor sensors, which are included in the package. Manual or programmable weekly mode. The floor sensor limits the maximum floor temperature. Thermostat monitors the non-freezing temperature as well.

#### **Technical parameters**

Voltage 2 Maximum load 16 Floor sensor N

230 V, 50 Hz 16 A NTC 10k